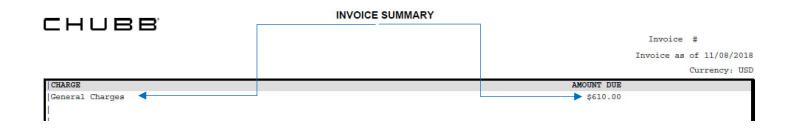

## What is the General Charge on the Invoice Summary Page?

The general charges are the total invoiced amount for the certificate and handling fees.

#### SAMPLE INVOICE SUMMARY PAGE