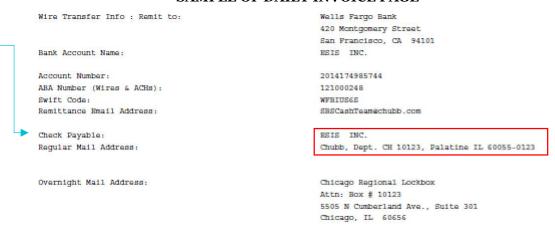

### What does the daily invoice page detail?

The daily invoice page details the total invoice amount and provides remittance information to return payment to Chubb Limited.

#### SAMPLE OF DAILY INVOICE PAGE

Note: Chubb limited, the parent company of Chubb provides several different payment methods to participating members of the New Jersey Schools Insurance Group. Payments submitted to ESIS Inc are received under the Chubb Limited umbrella. ESIS is a third-party administrator and wholly owned subsidiary of Chubb Inc.

## How do I submit payment to Chubb?

Chubb provides several different remittance options for participating members of the NJSIG. The most common payment method is payment by check. All payments submitted by check should be made payable to **ESIS Inc.** and mailed to **Chubb, Dept. CH 10123, Palatine IL 60055-0123**.