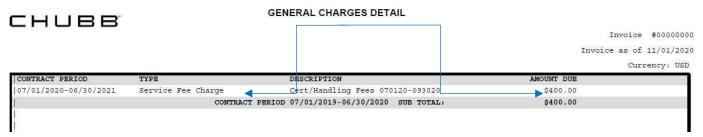

### What are the Service Fee Charges on the General Charges Detail Summary Page?

The service fee charges are a summary of the total certificate and handling fees billed to your school district for each object requiring a certificate of inspection.

#### SAMPLE GENERAL CHARGES DETAIL SUMMARY